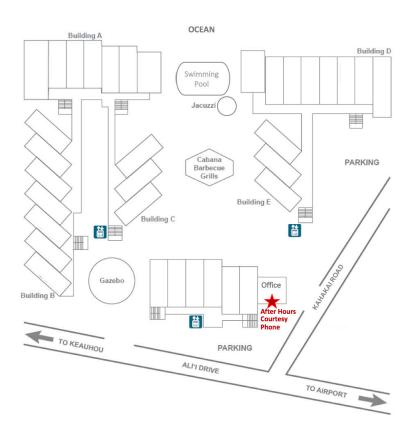

## LATE CHECK-IN PROCEDURE

Please call us the day before to let us know you will be arriving after hours: 808-331-2802

When you arrive at the Kona Reef, please proceed directly to the after-hours courtesy phone located in front of the Raintree/La Tour office.

An after-hours emergency phone number and security phone number will be posted on the office door as well as on your welcome packet and welcome letter in the room.

Please refer to the map below for the location of the after-hours phone.

Park in any stall, then proceed to the front of the office and pick up the after-hours courtesy phone for instructions.

Please call 1-808-331-2802 for further assistance.