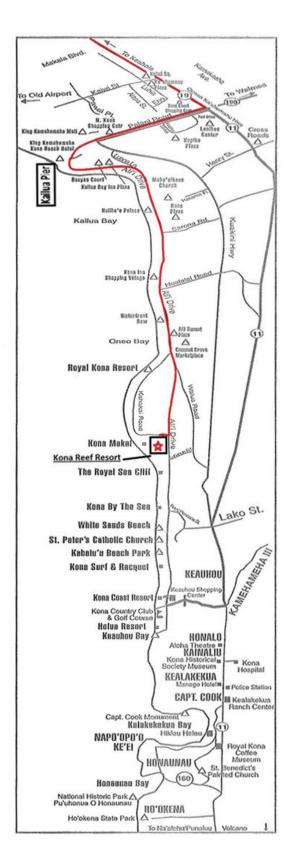

From Kona Airport, proceed south on Highway 19 (Queen Ka'ahumanu Highway).

Turn right onto Palani Road. Continue onto Ali'i Drive. Go south on Ali'i Drive 1 mile.

Turn right onto Kahakai Road. Take the first left into the Parking lot.